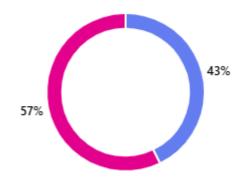

Rs                                                                       |

#### **Responses Overview Active**

Responses



Average Time

02:31



Duration

**5** Days



1. Name

Responses

Latest Responses

"Sindhu tc"

"Spandana K G"

"S MANJUNATH"

10 respondents (12%) answered S for this question.

Rachana S

KUMAR M Poorvitha s Sanjay S C

**VINAY K** 

R P

K

Harshitha s

T<sub>R</sub>

Rakshitha R G

Nandan A K

**K SOUMYA** 

2. USN

Responses

Latest Responses

"4AD22EC103"

"4AD22EC107"

"4AD22EC093"

• • •

1 respondents (1%) answered 4AD22EC072 for this question.

4AD22EC091 4AD22EC101

4AD22EC048 4AD22EC071 4AD22EC069 4AD22EC058 4AD22EC049

4AD22EC078 4AD22EC076 4AD22EC079 4AD22EC031

4AD22EC100 4AD22EC065 4AD22EC070 4AD22EC010

4AD23EC412

4AD22EC126 4AD23EC411

3. Sec





4. Overall, how satisfied were you with the event?





5. Please rate your satisfaction level with the following aspects of our event.



Relevance of information to the students of ECE

Did this talk make you think about interesting issues in the field and therefore, broaden your horizons in engineering?

Would you be interested in learning more about this subject and discussing the possible applications to your Engineering?

How clear were the technical concepts presented?

Did the talk provide enough technical detail for your level of expertise



6. What aspects of the presentation could be improved for better technical clarity?



7. Did the speaker address your technical questions adequately?



8. How likely are you to recommend this event to your juniors?



9. Please briefly de