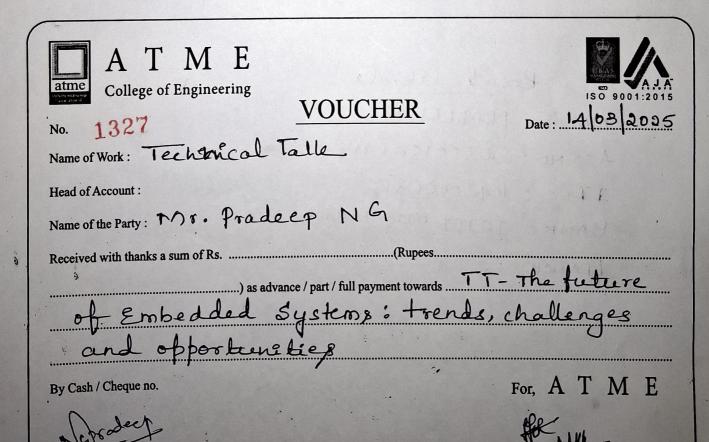

#### **Estimated Budget Request**

| SI.No. | Particulars                          | Amount in Rs./- |
|--------|--------------------------------------|-----------------|
| 1      | Honorarium for the Guest             | 4,000.00        |
| 2      | Miscellaneous (Hospitality, Bouquet) | 800.00          |
|        | Total                                | 4,800.00        |