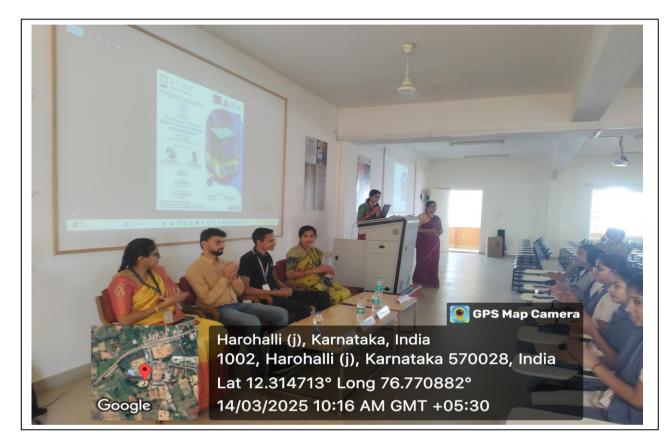

#### About the Technical Talk:

The session will feature proficient speakers on solid understanding of embedded systems, their relevance in today's world, and the opportunities and challenges in designing and developing them.

#### Resource Person:

- Pradeep N G
   Hardware & System Practice Head
   Logycent, Mysore
- Sudheendra S
   Embedded software –Head
   Logycent, Mysore

Please do needful and oblige.

Thanking you,

ISF Coordinators- Ms. Anupama Shetter

**Event Details:** 

Date: on 14th March 2025,

Time: 10:00 AM.

Venue: Room No. 401(Admin Block)

We believe that our students will gain insights on importance of Embedded Systems at industry level also they will be able to interconnect theory and tool handling skills to today's demand. Further, they will get introduced to the current research and developments in the field of Embedded Systems. These fields can enhance their academic and professional journeys. We highly value your contribution and look forward to the prospect of your involvement in making this technical talk a success.