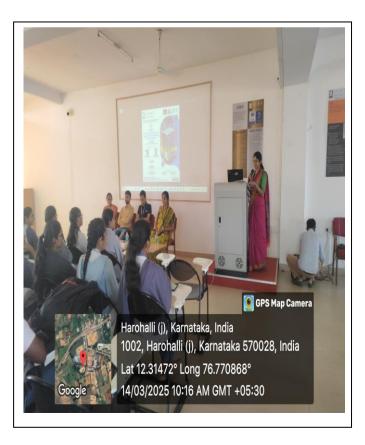

#### About the Technical Talk:

The session will feature proficient speakers on solid understanding of embedded systems, their relevance in today's world, and the opportunities and challenges in designing and developing them.

#### Resource Person:

- Pradeep N G
   Hardware & System Practice Head
   Logycent, Mysore
- Sudheendra S
   Embedded software –Head
   Logycent, Mysore

Please do needful and oblige.

Thanking you,

ISF Coordinators- Ms. Anupama Shetter

**Event Details:** 

Date: on 14th March 2025,

Time: 10:00 AM.

Venue: Room No. 401(Admin Block)

We believe that our students will gain insights on importance of Embedded Systems at industry level also they will be able to interconnect theory and tool handling skills to today's demand. Further, they will get introduced to the current research and developments in the field of Embedded Systems. These fields can enhance their academic and professional journeys. We highly value your contribution and look forward to the prospect of your involvement in making this technical talk a success.