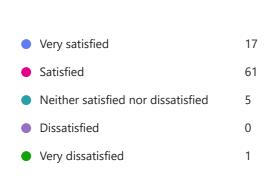

|

#### **Responses Overview Active**

Responses



Average Time

02:31



Duration

**5** Days



1. Name

Responses

Latest Responses

"Sindhu tc"

"Spandana K G"

"S MANJUNATH"

10 respondents (12%) answered S for this question.

Rachana S

KUMAR M Poorvitha s Sanjay S C

**VINAY K** 

R P

K

Harshitha s

T<sub>R</sub>

Rakshitha R G

Nandan A K

**K SOUMYA** 

2. USN

Responses

Latest Responses

"4AD22EC103"

"4AD22EC107"

"4AD22EC093"

• • •

1 respondents (1%) answered 4AD22EC072 for this question.

4AD22EC091 4AD22EC101

4AD22EC048 4AD22EC071 4AD22EC069 4AD22EC058 4AD22EC049

4AD22EC078 4AD22EC076 4AD22EC079 4AD22EC031

4AD22EC100 4AD22EC065 4AD22EC070 4AD22EC010

4AD23EC412

4AD22EC126 4AD23EC411

3. Sec





4. Overall, how satisfied were you with the event?





5. Please rate your satisfaction level with the following aspects of our event.



Relevance of information to the students of ECE

Did this talk make you think about interesting issues in the field and therefore, broaden your horizons in engineering?

Would you be interested in learning more about this subject and discussing the possible applications to your Engineering?

How clear were the technical concepts presented?

Did the talk provide enough technical detail for your level of expertise



6. What aspects of the presentation could be improved for better technical clarity?



7. Did the speaker address your technical questions adequately?



8. How likely are you to recommend this event to your juniors?



9. Please briefly describe what was interesting, important or relevant to