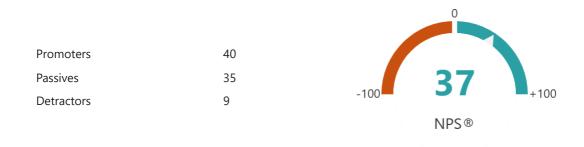

4AD23EC411

3. Sec





4. Overall, how satisfied were you with the event?





5. Please rate your satisfaction level with the following aspects of our event.



Relevance of information to the students of ECE

Did this talk make you think about interesting issues in the field and therefore, broaden your horizons in engineering?

Would you be interested in learning more about this subject and discussing the possible applications to your Engineering?

How clear were the technical concepts presented?

Did the talk provide enough technical detail for your level of expertise



6. What aspects of the presentation could be improved for better technical clarity?



7. Did the speaker address your technical questions adequately?



8. How likely are you to recommend this event to your juniors?



9. Please briefly describe what was interesting, important or relevant to your studies

☼ Update 14 respondents (17%) answered embedded system for this question. systems work system importance operating system technical aspects **Brief info** Topics Technical things embedded system **Embeded systems** thing aspect aspects of the design Informative section Embedded Artitechure interesting **Technical concepts** informative session Topics which were discussed design and making nd software

10. What other topics would you like to learn about, in the area covered by the Technical Talk?

74 "About Cores"
Responses
""
"About Cores"

**○** Update 13 respondents (15%) answered Embedded system for this question. Explanation Software engineer Software technics software techniques Machine learning