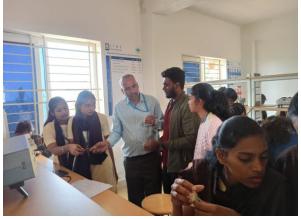

## The glimpse of workshop is as shown below

Latitude 12.3145744° Local 03:10:47 PM GMT 09:40:47 AM

Longitude 76.7705442° Altitude 714 meters Friday, 17.02.2023

(Accredited by NBA, New Delhi. Validity 01.07.2022 to 30.06.2025)