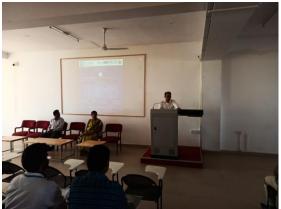

## The glimpse of workshop is as shown below

Latitude 12.3145744° Local 03:10:47 PM GMT 09:40:47 AM

Longitude 76.7705442° Altitude 714 meters Friday, 17.02.2023

(Accredited by NBA, New Delhi. Validity 01.07.2022 to 30.06.2025)