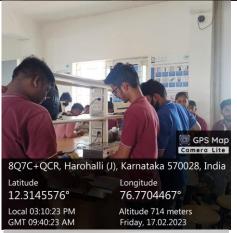

## The glimpse of workshop is as shown below

Latitude 12.3145744° Local 03:10:47 PM GMT 09:40:47 AM

Longitude 76.7705442° Altitude 714 meters Friday, 17.02.2023

(Accredited by NBA, New Delhi. Validity 01.07.2022 to 30.06.2025)