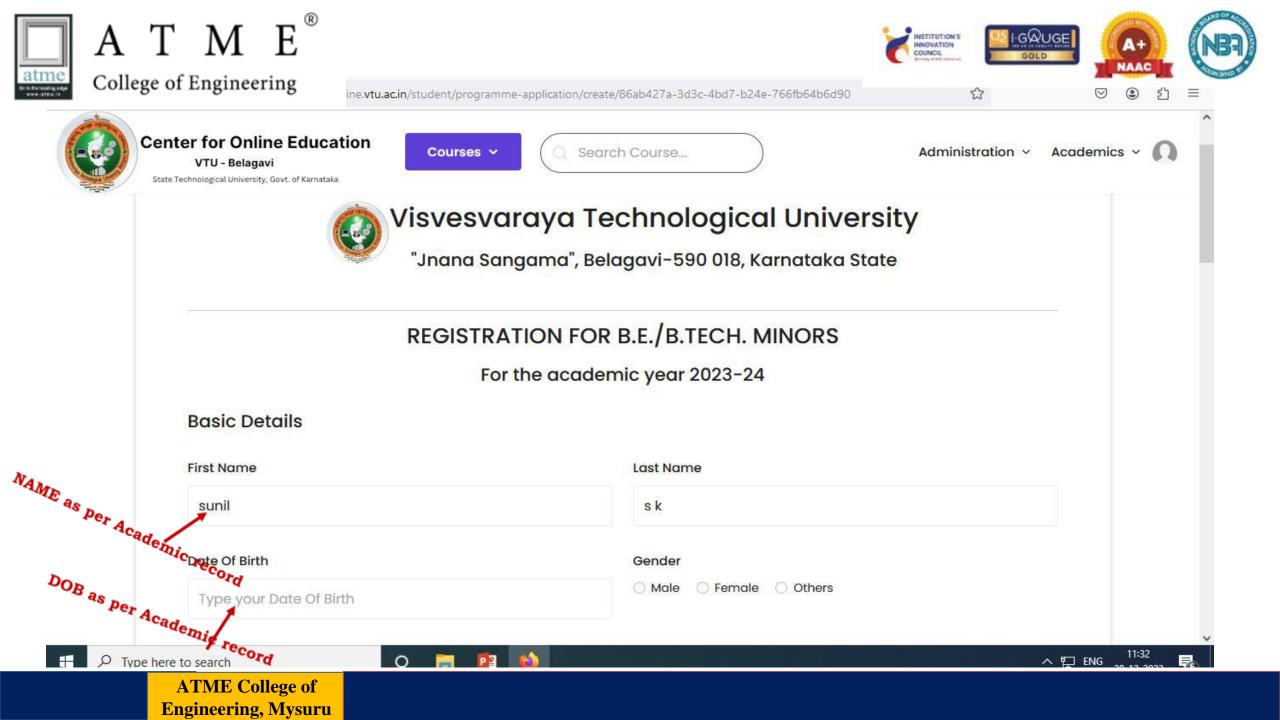

## PROCEDURE FOR REGISTRATION

- a. The students have to **register online** though <u>https://online.vtu.ac.in</u>
- b. Click on the **Sign in** button on the top Right Corner
- c. If the students are New User, Click on Create an account.
- d. Fill your e-mail Id, Phone No, Name and Create a New Password
- e. Click Sign Up, Enter OTP.
- f. Login by entering your e-mail Id and Password.
- g. You will be taken to the **student dashboard**. Click on Academics on the top right corner
- the Click on Apply for Minor Degree.
- h. Fill up the details and submit form.