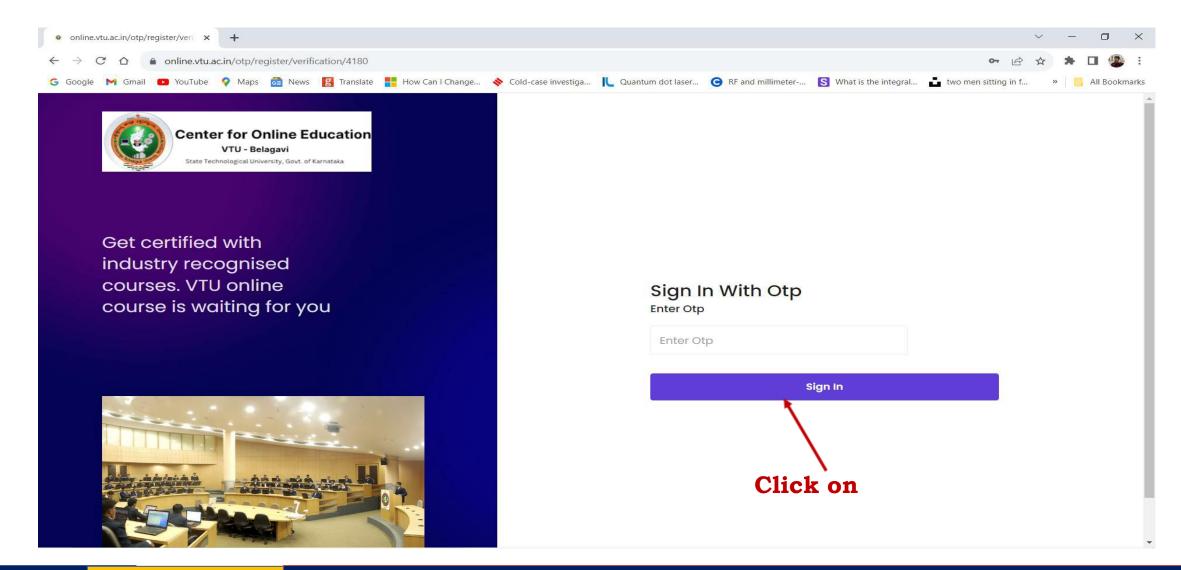

## PROCEDURE FOR REGISTRATION

- a. The students have to **register online** though <u>https://online.vtu.ac.in</u>
- b. Click on the **Sign in** button on the top Right Corner
- c. If the students are New User, Click on Create an account.
- d. Fill your e-mail Id, Phone No, Name and Create a New Password
- e. Click Sign Up, Enter OTP.
- f. Login by entering your e-mail Id and Password.
- g. You will be taken to the **student dashboard**. Click on Academics on the top right corner
- the Click on Apply for Minor Degree.
- h. Fill up the details and submit form.