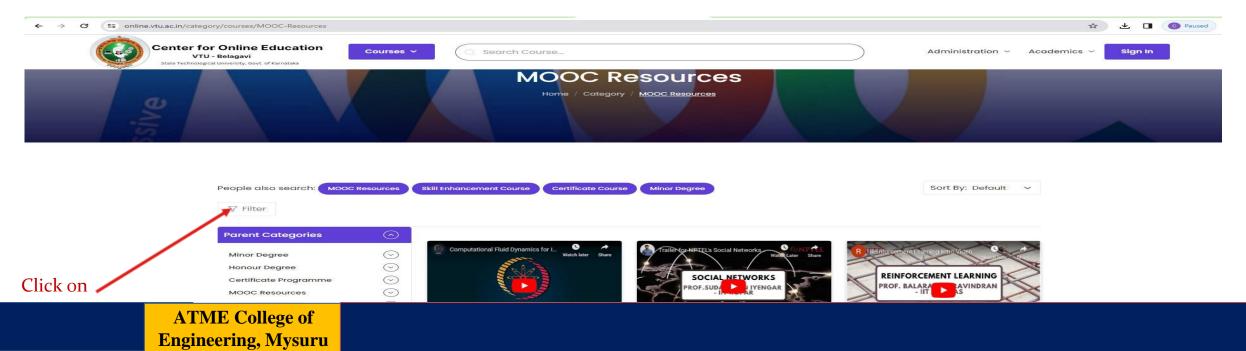

### IMPLEMENTATION STRATERGIES MINOR DEGREE

- **Orientation** to students on initiative of online courses with **BE Minor degree regulations**
- ► **Dept/BOS** has to **select** the relevant **online courses** for major degree from **VTU –BOS approved** list
- Student willing to opt for major degree shall apply to university through the principal with prescribed from with application fee
- ➤ The Student has study advanced courses from the same discipline specified in VTU-BOS approved online course additional min 18 credits through online mode
- Student has to register and participate in certificate for the courses from NPTEL/VTUOnlinecourses/MOOC platform as prescribed by VTU
- $\succ$  A online Completed certificate can be used for the designated subject only. The same online certificate cannot be used towards other co-curricular participation of other subjects

- > **Dept/BOS** has to **select** the relevant **online courses** for major degree from **VTU –BOS**
- approved list from https://online.vtu.ac.in/
- > The Student has study **advanced courses** from the same discipline specified in **VTU-BOS**
- > approved online course additional min 18 credits through VTU courses online mode
- Student has to register and participate in certificate for the courses from VTU Online MOOC
   courses platform as prescribed by VTU