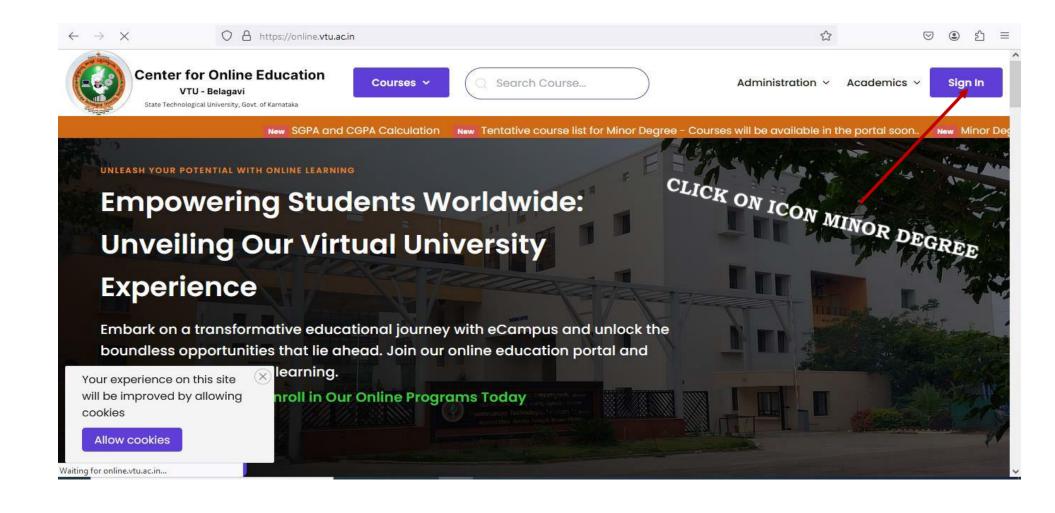

## PROCEDURE FOR REGISTRATION

- a. The students have to **register online** though <u>https://online.vtu.ac.in</u>
- b. Click on the **Sign in** button on the top Right Corner
- c. If the students are New User, Click on Create an account.
- d. Fill your e-mail Id, Phone No, Name and Create a New Password
- e. Click Sign Up, Enter OTP.
- f. Login by entering your e-mail Id and Password.
- g. You will be taken to the **student dashboard**. Click on Academics on the top right corner
- the Click on Apply for Minor Degree.
- h. Fill up the details and submit form.