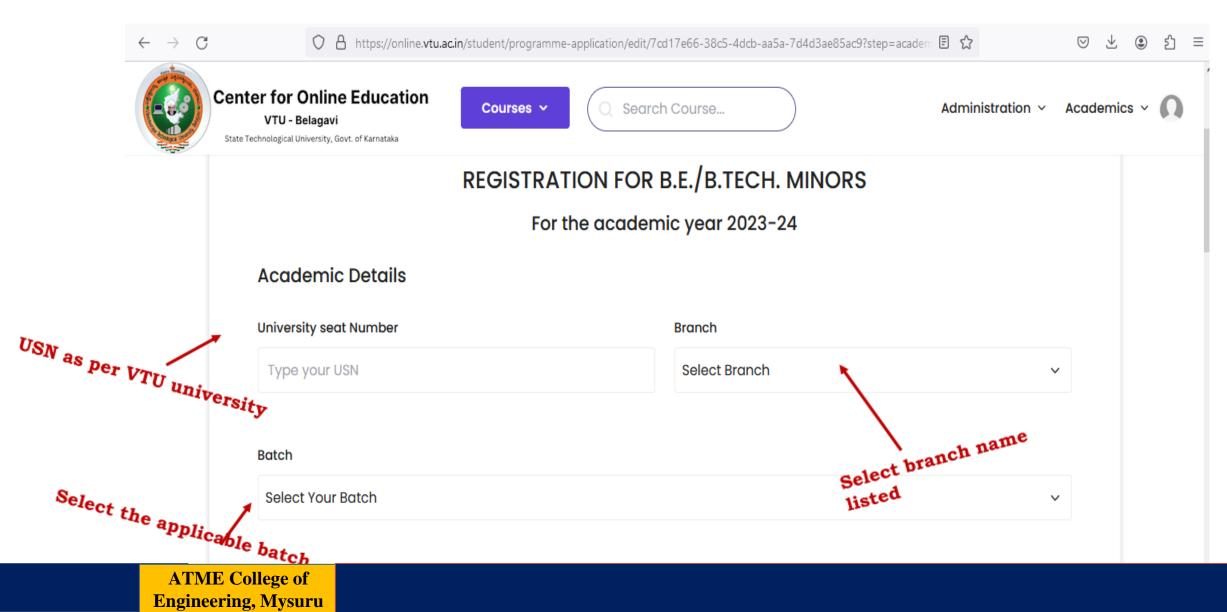

## PROCEDURE FOR REGISTRATION

- a. The students have to **register online** though <u>https://online.vtu.ac.in</u>
- b. Click on the **Sign in** button on the top Right Corner
- c. If the students are New User, Click on Create an account.
- d. Fill your e-mail Id, Phone No, Name and Create a New Password
- e. Click Sign Up, Enter OTP.
- f. Login by entering your e-mail Id and Password.
- g. You will be taken to the **student dashboard**. Click on Academics on the top right corner
- the Click on Apply for Minor Degree.
- h. Fill up the details and submit form.

| $\leftarrow \rightarrow $ G | O A https://online.vtu.ac.in/student/programme-application/edit/7c                         | d17e66-38c5-4dcb-aa5a-7d4d3ae85ac9?step=acader |                  | ⊘ ⊻ © ຽ ≡   |
|-----------------------------|--------------------------------------------------------------------------------------------|------------------------------------------------|------------------|-------------|
|                             | ter for Online Education<br>VTU - Belagavi<br>rechnological University, Govt. of Karnataka | h Course                                       | Administration ~ | Academics ~ |
|                             | For the academ                                                                             | nic year 2023-24                               |                  |             |
|                             | Academic Details                                                                           |                                                |                  |             |
|                             | University seat Number                                                                     | Branch                                         |                  |             |
|                             |                                                                                            | Electrical & Electronics Engineering           | ~                | ,           |
|                             |                                                                                            |                                                |                  |             |
|                             | Batch                                                                                      |                                                |                  |             |
|                             | 21th batch with USN XXX21XXXXX (regular)                                                   |                                                | ~                | ,           |
|                             |                                                                                            |                                                |                  |             |