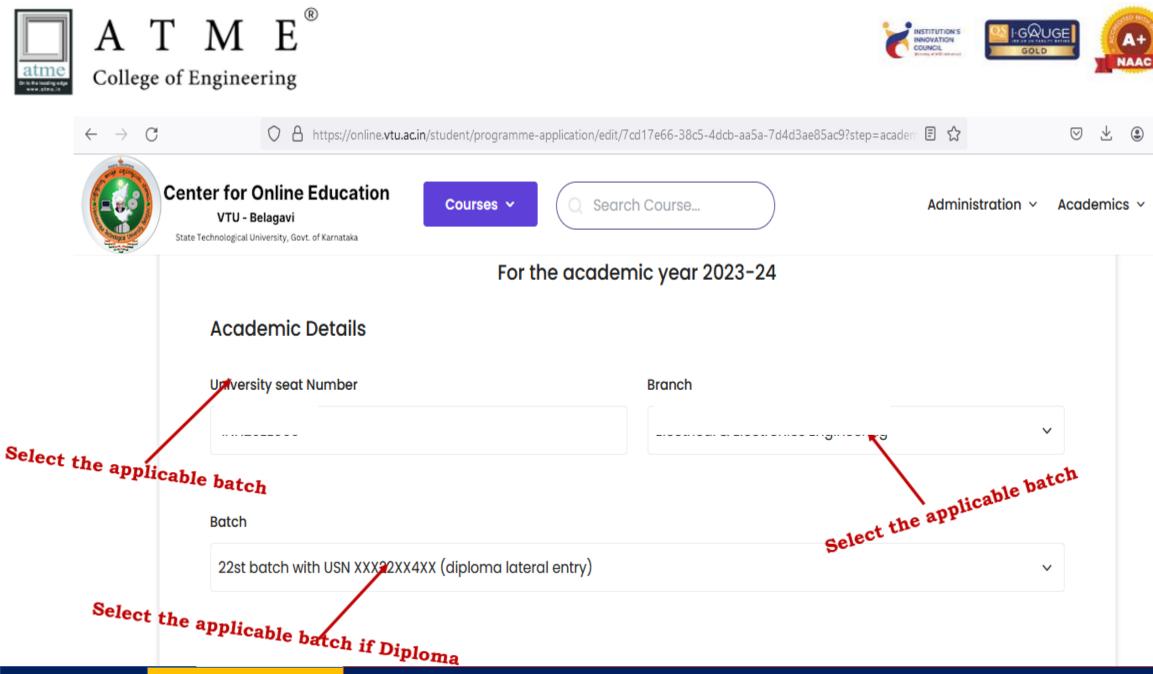

## PROCEDURE FOR REGISTRATION

- a. The students have to **register online** though <u>https://online.vtu.ac.in</u>
- b. Click on the **Sign in** button on the top Right Corner
- c. If the students are New User, Click on Create an account.
- d. Fill your e-mail Id, Phone No, Name and Create a New Password
- e. Click Sign Up, Enter OTP.
- f. Login by entering your e-mail Id and Password.
- g. You will be taken to the **student dashboard**. Click on Academics on the top right corner
- the Click on Apply for Minor Degree.
- h. Fill up the details and submit form.

## PROCEDURE FOR REGISTRATION

2. The Registration fees of Rs.1000/- shall be paid through registration portal only. No other payment mode is accepted and if made , the same will not refunded.

3. This year (2023-24) registration are permitted only to students with USNXXX21XXXX(Regular), USN XXX22XX4XX(Diploma Lateral Entry).