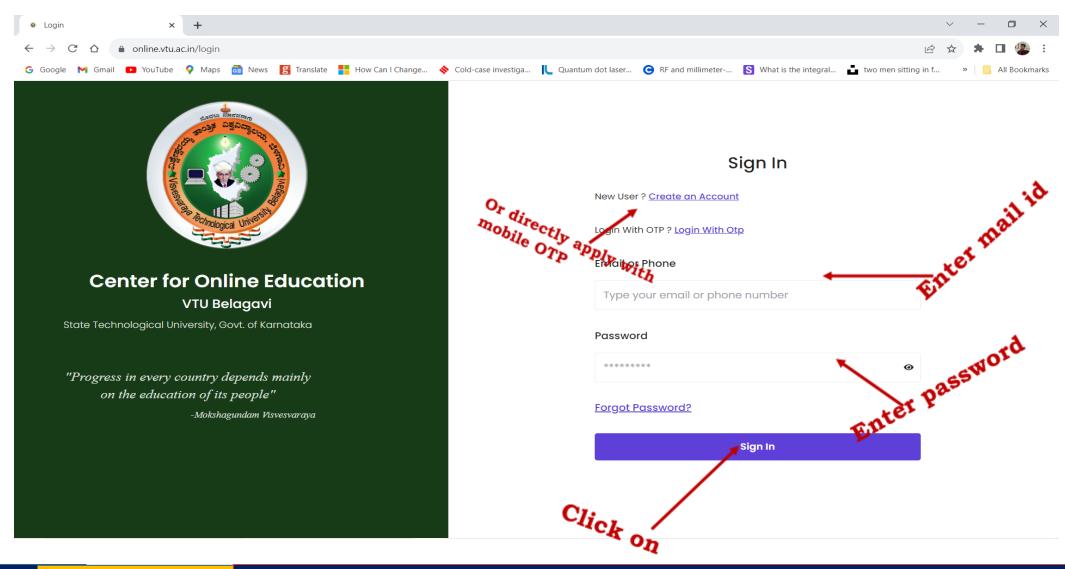

## PROCEDURE FOR REGISTRATION

- a. The students have to **register online** though <u>https://online.vtu.ac.in</u>
- b. Click on the **Sign in** button on the top Right Corner
- c. If the students are New User, Click on Create an account.
- d. Fill your e-mail Id, Phone No, Name and Create a New Password
- e. Click Sign Up, Enter OTP.
- f. Login by entering your e-mail Id and Password.
- g. You will be taken to the **student dashboard**. Click on Academics on the top right corner
- the Click on Apply for Minor Degree.
- h. Fill up the details and submit form.