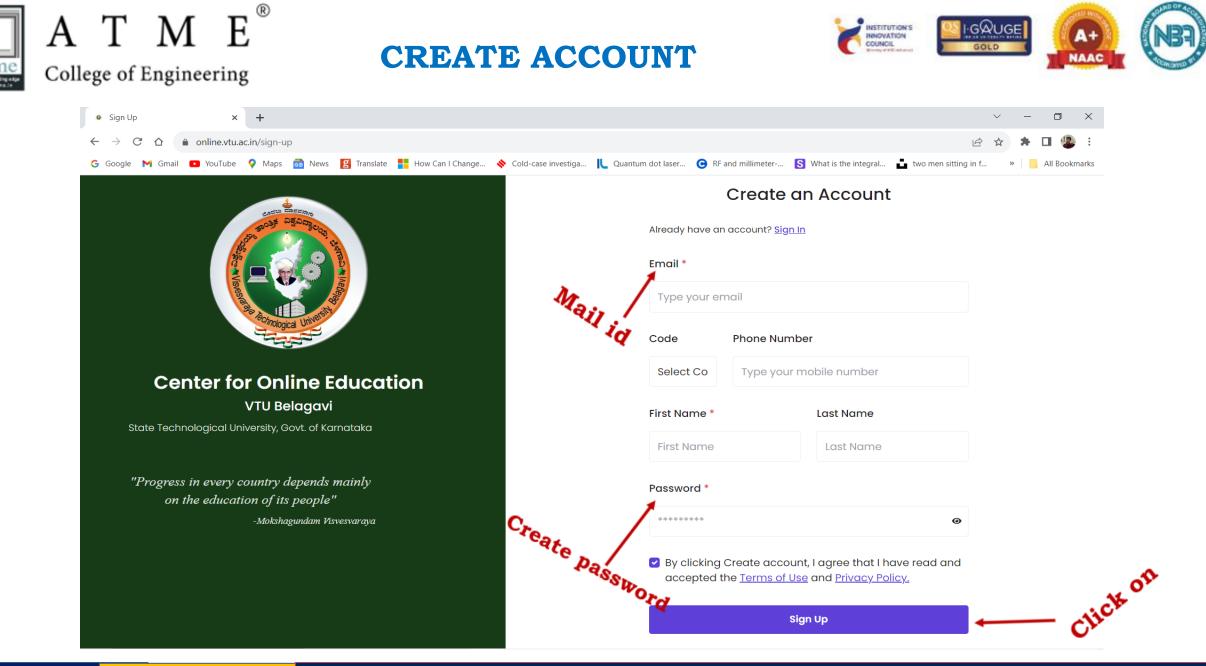

## PROCEDURE FOR REGISTRATION

- a. The students have to **register online** though <u>https://online.vtu.ac.in</u>
- b. Click on the **Sign in** button on the top Right Corner
- c. If the students are New User, Click on Create an account.
- d. Fill your e-mail Id, Phone No, Name and Create a New Password
- e. Click Sign Up, Enter OTP.
- f. Login by entering your e-mail Id and Password.
- g. You will be taken to the **student dashboard**. Click on Academics on the top right corner
- the Click on Apply for Minor Degree.
- h. Fill up the details and submit form.