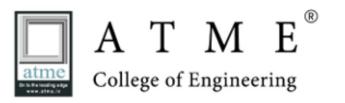

## PROCEDURE FOR REGISTRATION

2. The Registration fees of Rs.1000/- shall be paid through registration portal only. No other payment mode is accepted and if made , the same will not refunded.

3. This year (2023-24) registration are permitted only to students with USNXXX21XXXX(Regular), USN XXX22XX4XX(Diploma Lateral Entry).

**1. All Semester marks card** from **1**<sup>st</sup> **to 3**<sup>rd</sup> **sem** with **individual scanned copy** and attested

hard copies

- 1. Recent Scanned copy of passport size photo
- 2. Scanned copy of Signature
- 3. Caste Certificate in case SC/ST
- **4. Identification card** –Aadhar card/Voter id/pan card/passport
- 5. Identify Faculty Mentor Name
- Note- 1) All scanned copies size should be less than 1MB
  - 2) All above documents **hard copies** with attested and **minor degree application also transaction ID** need to be **submitted to dept**