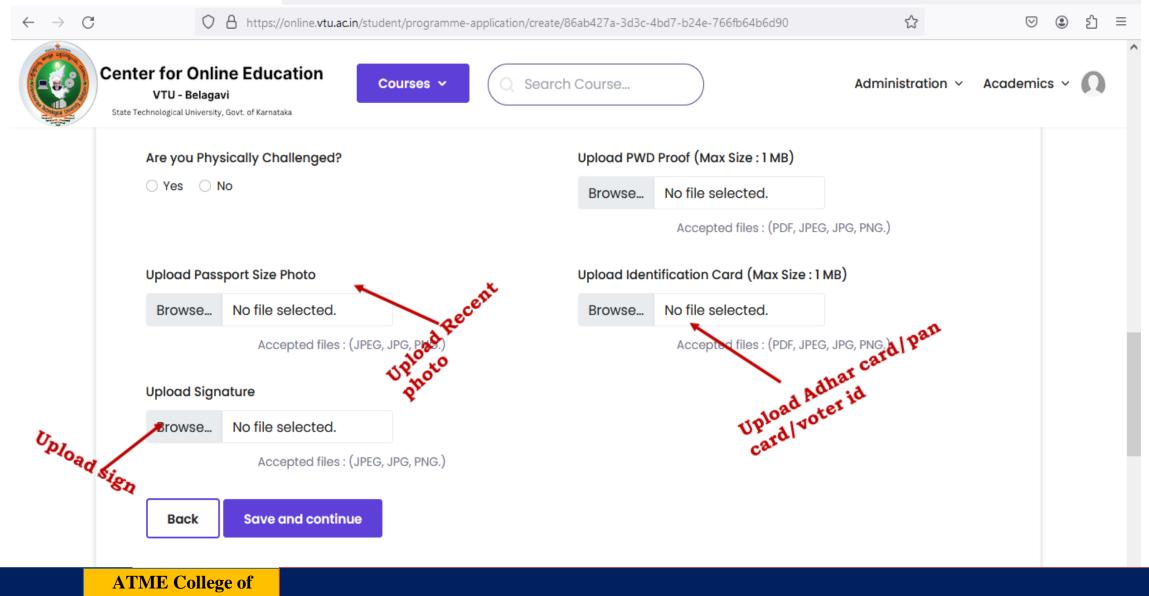

**1. All Semester marks card** from **1**<sup>st</sup> **to 3**<sup>rd</sup> **sem** with **individual scanned copy** and attested

hard copies

- 1. Recent Scanned copy of passport size photo
- 2. Scanned copy of Signature
- 3. Caste Certificate in case SC/ST
- **4. Identification card** –Aadhar card/Voter id/pan card/passport
- 5. Identify Faculty Mentor Name
- Note- 1) All scanned copies size should be less than 1MB
  - 2) All above documents **hard copies** with attested and **minor degree application also transaction ID** need to be **submitted to dept**