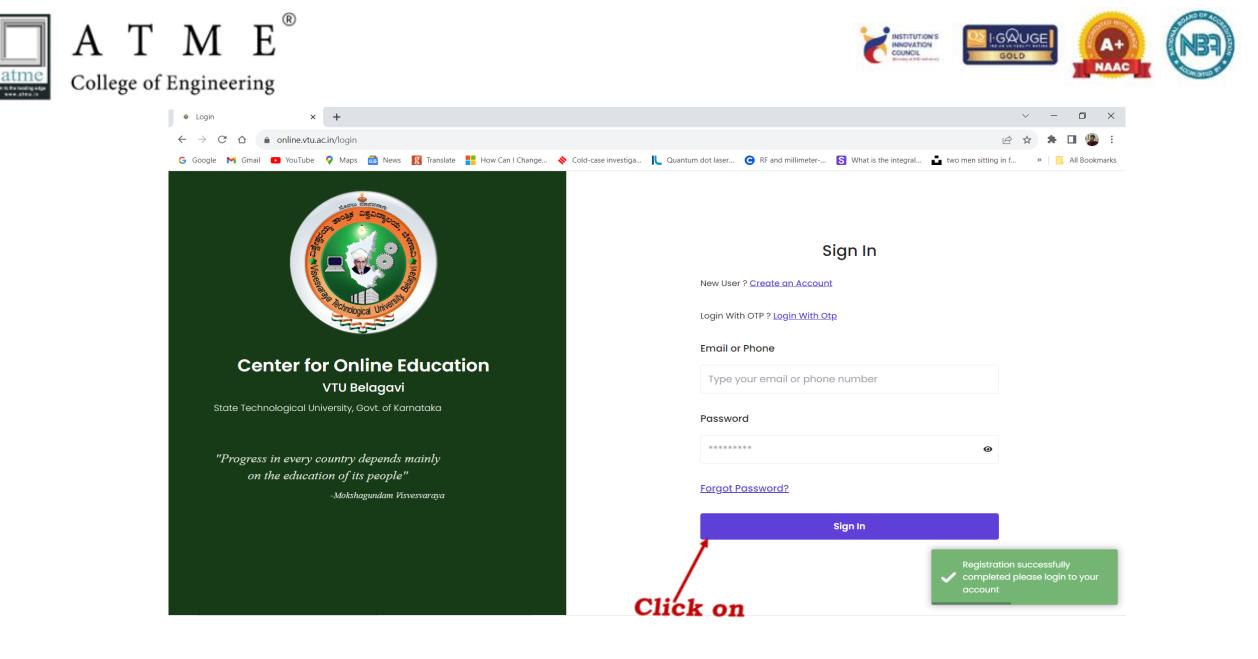

## PROCEDURE FOR REGISTRATION

- a. The students have to **register online** though <u>https://online.vtu.ac.in</u>
- b. Click on the **Sign in** button on the top Right Corner
- c. If the students are New User, Click on Create an account.
- d. Fill your e-mail Id, Phone No, Name and Create a New Password
- e. Click Sign Up, Enter OTP.
- f. Login by entering your e-mail Id and Password.
- g. You will be taken to the **student dashboard**. Click on Academics on the top right corner
- the Click on Apply for Minor Degree.
- h. Fill up the details and submit form.