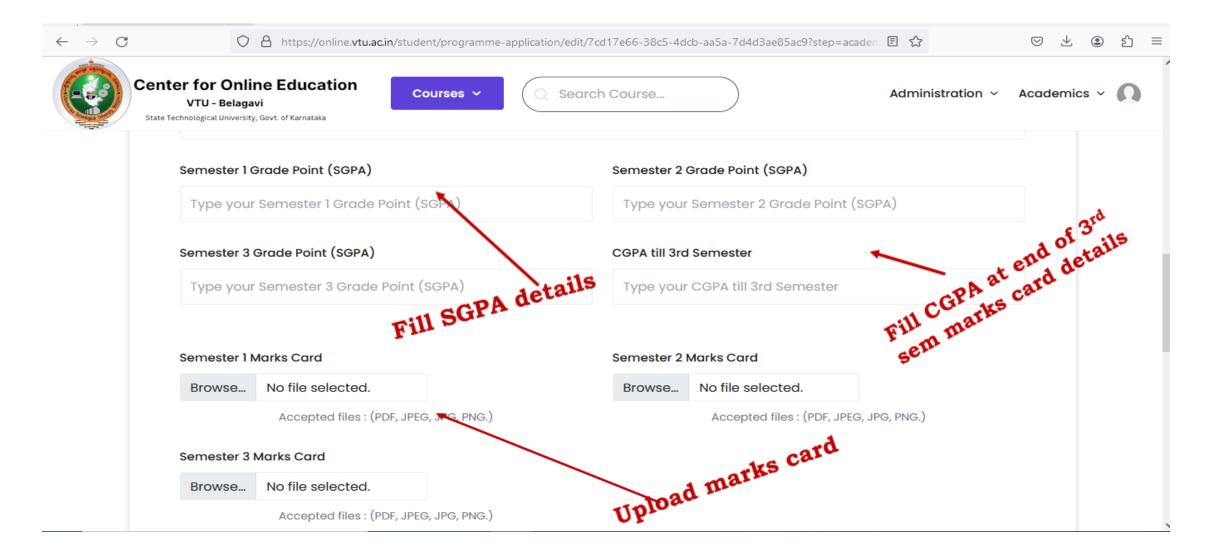

**1. All Semester marks card** from **1**<sup>st</sup> **to 3**<sup>rd</sup> **sem** with **individual scanned copy** and attested

hard copies

- 1. Recent Scanned copy of passport size photo
- 2. Scanned copy of Signature
- 3. Caste Certificate in case SC/ST
- **4. Identification card** –Aadhar card/Voter id/pan card/passport
- 5. Identify Faculty Mentor Name
- Note- 1) All scanned copies size should be less than 1MB
  - 2) All above documents **hard copies** with attested and **minor degree application also transaction ID** need to be **submitted to dept**